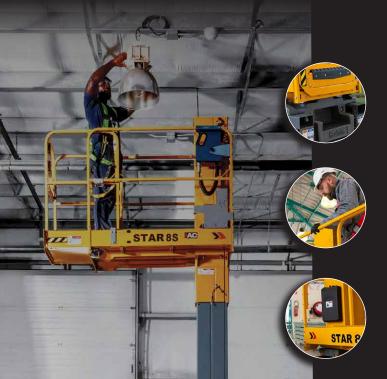

## Haulotte >> HAULOTTE STAR 8

## MAST BOOM FOR RESTRICTED SPACES

**High precision driving** and smoothness

**Quick machine with mobile** pothole protections

Easy access and dedicated anti-slip step

**Easy transport** and lifting

4-stage-cylinder mast, no chain, no cable