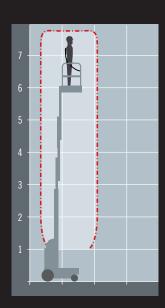

## **TECHNICAL DATA**

| SIZE             | METRIC        | IMPERIAL          |
|------------------|---------------|-------------------|
| Reach height     | 8.7m          | 28ft 5in          |
| Platform height  | 6.7m          | 21ft 9in          |
| Horizontal reach | 3m            | 9ft 8in           |
| Stowed height    | 1.99m         | 6ft 5in           |
| Length x width   | 2.7m x 1m     | 8ft 8in x 3ft 2in |
| Platform size    | 0.78m x 0.98m | 2ft 5in x 3ft 2in |
| Weight           | 2585          | 1172.5lb          |
| Lift capacity    | 200           | 90ft 7in          |